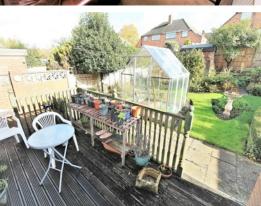

#### **OUTSIDE**

Well-kept mature rear garden to include shed and greenhouse

Paved driveway and garden to fore