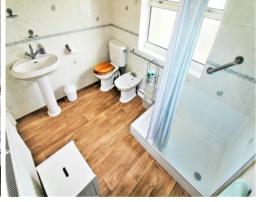

#### FIRST FLOOR

First floor landing

Bedroom 11'4" by 11'2" with a range of built-in wardrobes

Bedroom 11'8" by 14'2" max

Bedroom 7'6" by 9'0" with large additional eaves storage

Shower room 8'10" by 7'1" storage cupboard Garage