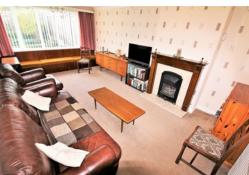

### 4 Horton Close Sedgley West Midlands DY3 3TL

Entrance porch

Reception hallway

Guest W/C 4'10" by 2'9"

Lounge 14'2" by 11'10" max

Extended sitting room 18'10" by 11'8" max

Fitted kitchen 14'9" by 7'2"

Utility room/rear hall 10'6" by 5'3"