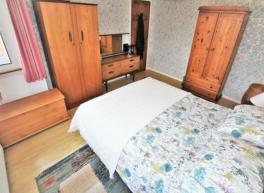

#### FIRST FLOOR

First floor landing

Bedroom 11'4" by 11'2" with a range of built-in wardrobes

Bedroom 11'8" by 14'2" max

Bedroom 7'6" by 9'0" with large additional eaves storage

Shower room 8'10" by 7'1" storage cupboard Garage