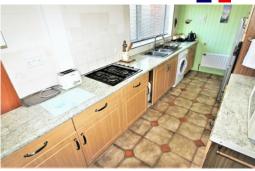

### 4 Horton Close Sedgley West Midlands DY3 3TL

Entrance porch

Reception hallway

Guest W/C 4'10" by 2'9"

Lounge 14'2" by 11'10" max

Extended sitting room 18'10" by 11'8" max

Fitted kitchen 14'9" by 7'2"

Utility room/rear hall 10'6" by 5'3"