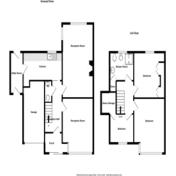

### 4 Horton Close Sedgley West Midlands DY3 3TL

Entrance porch

Reception hallway

Guest W/C 4'10" by 2'9"

Lounge 14'2" by 11'10" max

Extended sitting room 18'10" by 11'8" max

Fitted kitchen 14'9" by 7'2"

Utility room/rear hall 10'6" by 5'3"

#### FIRST FLOOR

First floor landing

Bedroom 11'4" by 11'2" with a range of built-in wardrobes

Bedroom 11'8" by 14'2" max

Bedroom 7'6" by 9'0" with large additional eaves storage

Shower room 8'10" by 7'1" storage cupboard Garage